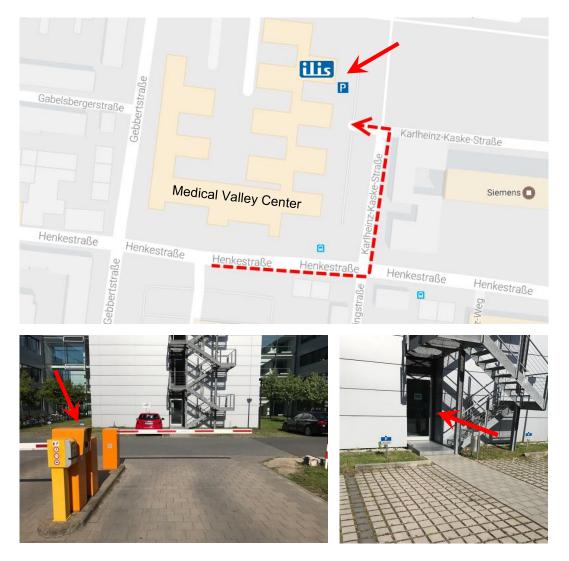

## Directions

You find us in the Medical Valley Center Erlangen complex at the following address:

ilis gmbh Henkestr. 91 Building 7 / Ground Floor 91052 Erlangen Germany

If you arrive by car, please enter the parking lot via Karlheinz-Kaske-Str.

At the parking lot gate, you can call us via the intercom (select "ilis gmbh" from the menu and press the bell button) and we open the gate barrier remotely. Just in case the intercom is not working, please call us directly at **+49 (9131) 9747790**.

The visitor parking (signposted with "ilis gmbh") is located directly at the back door to our office.

We are looking forward to your visit!